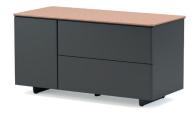

The desk and storage modules that make up the series are designed as stand-alone units to support different usage scenarios and to be freely combined to adapt to the user's working style. In general, elegant, plain, light and soft forms were used in the collection, completing the visual language and effect of the table. Lead collection pieces; desks and storages are designed as independent units that can be freely combined together, adapting to the working style of the user to further extend different usage scenarios. In general, elegant, plain, light and soft forms were used in the collection, completing the visual language and effect of the table.

# product family \_\_\_\_\_

desk

credenza

cabinet

### size chart \_\_\_\_\_

credenza wood veneer / mdf

W 54 L 197 H 69

cabinet wood veneer / mdf - right W 56 L 120,3 H 62

cabinet wood veneer / mdf - left W 56 L 120,3 H 62