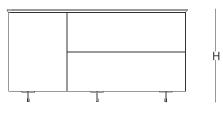

## size chart \_\_\_\_\_

### size chart \_\_\_\_\_

credenza wood veneer / mdf

W 54 L 197 H 69

cabinet wood veneer / mdf - right W 56 L 120,3 H 62

cabinet wood veneer / mdf - left W 56 L 120,3 H 62