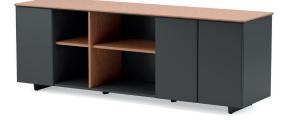

The desk and storage modules that make up the series are designed as stand-alone units to support different usage scenarios and to be freely combined to adapt to the user's working style. In general, elegant, plain, light and soft forms were used in the collection, completing the visual language and effect of the table. Lead collection pieces; desks and storages are designed as independent units that can be freely combined together, adapting to the working style of the user to further extend different usage scenarios. In general, elegant, plain, light and soft forms were used in the collection, completing the visual language and effect of the table.

# product family \_\_\_\_\_

desk

credenza

cabinet

### size chart \_\_\_\_\_

credenza wood veneer / mdf

W 54 L 197 H 69

cabinet wood veneer / mdf - right W 56 L 120,3 H 62

cabinet wood veneer / mdf - left W 56 L 120,3 H 62