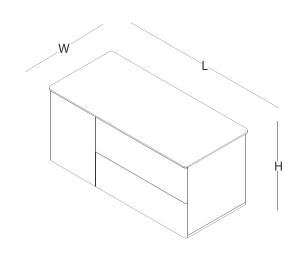

## size chart \_\_\_\_\_

### size chart \_\_\_\_\_

credenza wood veneer / mdf

W 54 L 197 H 69

cabinet wood veneer / mdf - right W 56 L 120,3 H 62

cabinet wood veneer / mdf - left W 56 L 120,3 H 62