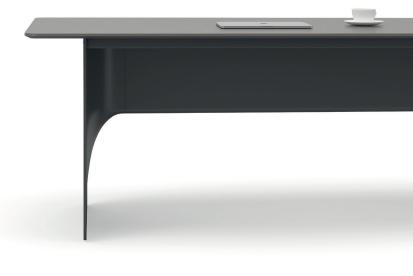

Duygu Aslanel

The innovative design of the table leg's moulded shape in fibre composite, leads to an independent and aesthetics appearance. These special high-tech formed legs and the modesty panel that connects them in a fluid and curved form from end to end create a dynamic visual harmony. This sleek, flowing lines of the design and it's minimal, sculptural look make it the perfect complement to executive work environments.