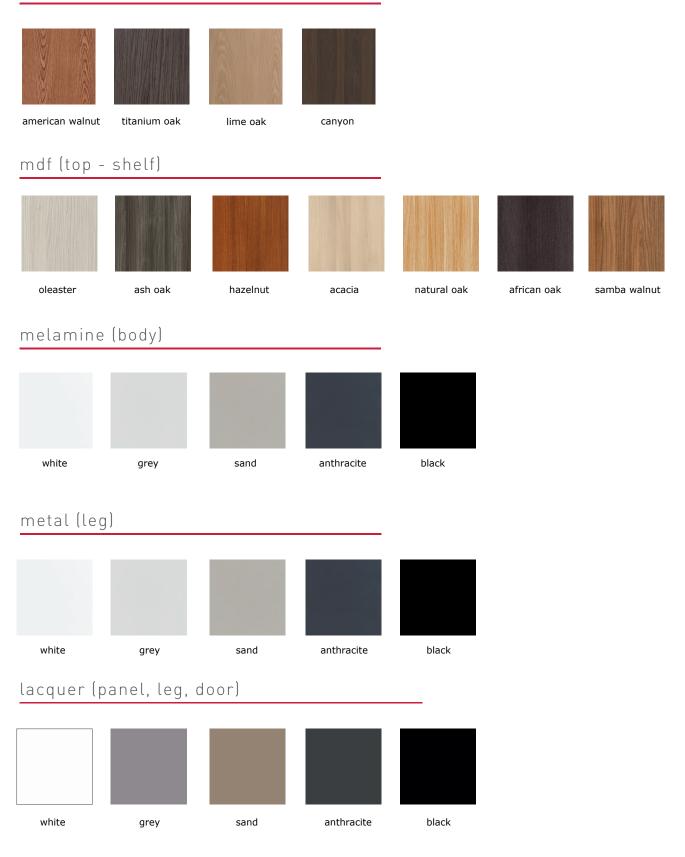

that make up the series are designed as stand-alone units to support different usage scenarios and to be freely combined to adapt to the user's working style. In general, elegant, plain, light and soft forms were used in the collection, completing the visual language and effect of the table. Lead collection pieces; desks and storages are designed as independent units that can be freely combined together, adapting to the working style of the user to further extend different usage scenarios. In general, elegant, plain, light and soft forms were used in the collection, completing the visual language and effect of the table.



# product family \_\_\_\_\_

desk



credenza

cabinet







## size chart \_\_\_\_\_



#### color options \_\_\_\_\_\_ wood veener (top - wood veener top - shelf)



### size chart \_\_\_\_\_

credenza wood veneer / mdf

W 54 L 197 H 69

cabinet wood veneer / mdf - right W 56 L 120,3 H 62















cabinet wood veneer / mdf - left W 56 L 120,3 H 62