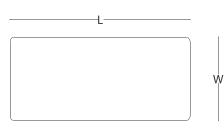

## size chart \_\_\_\_\_

### size chart \_\_\_\_\_

credenza wood veneer / mdf

W 54 L 197 H 69

cabinet wood veneer / mdf - right W 56 L 120,3 H 62

cabinet wood veneer / mdf - left W 56 L 120,3 H 62