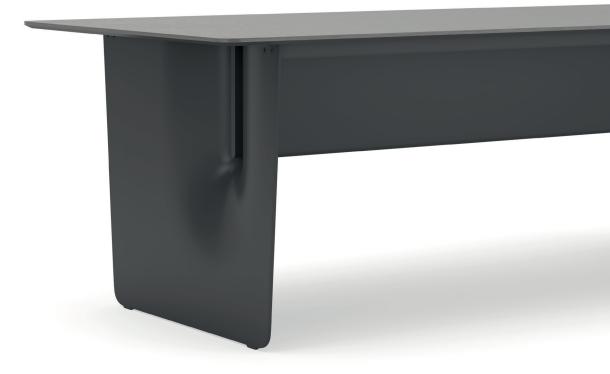

Duygu Aslanel

The innovative design of the table leg's moulded shape in fibre composite, leads to an independent and aesthetics appearance. These special high-tech formed legs and the modesty panel that connects them in a fluid and curved form from end to end create a dynamic visual harmony. This sleek, flowing lines of the design and it's minimal, sculptural look make it the perfect complement to executive work environments.