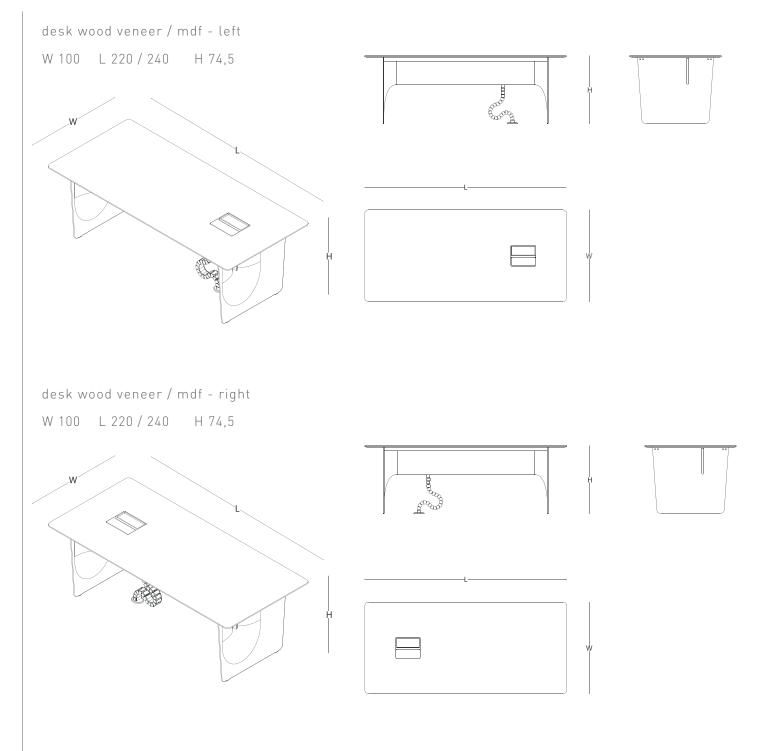

## size chart \_\_\_\_\_

Duygu Aslanel

The innovative design of the table leg's moulded shape in fibre composite, leads to an independent and aesthetics appearance. These special high-tech formed legs and the modesty panel that connects them in a fluid and curved form from end to end create a dynamic visual harmony. This sleek, flowing lines of the design and it's minimal, sculptural look make it the perfect complement to executive work environments.

The desk and storage modules that make up the series are designed as stand-alone units to support different usage scenarios and to be freely combined to adapt to the user's working style. In general, elegant, plain, light and soft forms were used in the collection, completing the visual language and effect of the table. Lead collection pieces; desks and storages are designed as independent units that can be freely combined together, adapting to the working style of the user to further extend different usage scenarios. In general, elegant, plain, light and soft forms were used in the collection, completing the visual language and effect of the table.