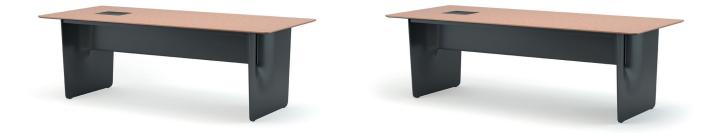

# LEAD

"Nowadays, as a result of changing population in the offices and the evolution of the contemporary work, roles are less rigid and hierarchical, with greater emphasis placed on horizontal relationships in the offices. Based on these approaches, Lead executive series was designed as a response to the fluid and dynamic nature of contemporary work environments. Its design goes beyond the idea of the traditional desk, communicating openness and dialog. The collection stands out for its carefully-designed structural details and skilled use of materials, all of which result in an unmistakable stylish signature."

Duygu Aslanel

The innovative design of the table leg's moulded shape in fibre composite, leads to an independent and aesthetics appearance. These special high-tech formed legs and the modesty panel that connects them in a fluid and curved form from end to end create a dynamic visual harmony. This sleek, flowing lines of the design and it's minimal, sculptural look make it the perfect complement to executive work environments.

The desk and storage modules that make up the series are designed as stand-alone units to support different usage scenarios and to be freely combined to adapt to the user's working style. In general, elegant, plain, light and soft forms were used in the collection, completing the visual language and effect of the table. Lead collection pieces; desks and storages are designed as independent units that can be freely combined together, adapting to the working style of the user to further extend different usage scenarios. In general, elegant, plain, light and soft forms were used in the collection, completing the visual language and effect of the table.