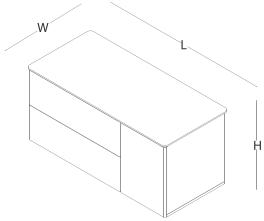

## size chart \_\_\_\_\_

### size chart \_\_\_\_\_

credenza wood veneer / mdf

W 54 L 197 H 69

cabinet wood veneer / mdf - right W 56 L 120,3 H 62

cabinet wood veneer / mdf - left W 56 L 120,3 H 62