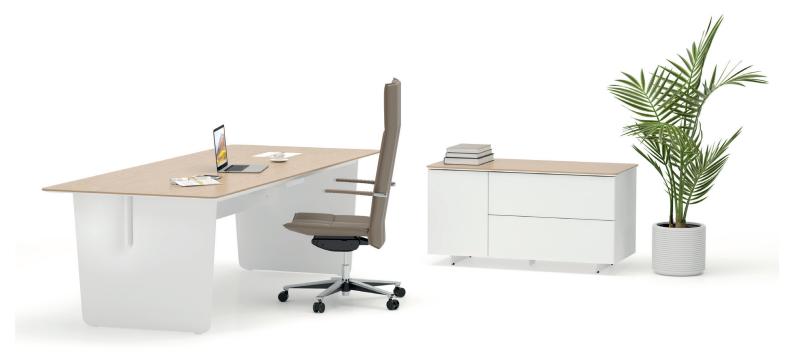

# LEAD

"Nowadays, as a result of changing population in the offices and the evolution of the contemporary work, roles are less rigid and hierarchical, with greater emphasis placed on horizontal relationships in the offices. Based on these approaches, Lead executive series was designed as a response to the fluid and dynamic nature of contemporary work environments. Its design goes beyond the idea of the traditional desk, communicating openness and dialog. The collection stands out for its carefully-designed structural details and skilled use of materials, all of which result in an unmistakable stylish signature."

The desk and storage modules that make up the series are designed as stand-alone units to support different usage scenarios and to be freely combined to adapt to the user's working style. In general, elegant, plain, light and soft forms were used in the collection, completing the visual language and effect of the table. Lead collection pieces; desks and storages are designed as independent units that can be freely combined together, adapting to the working style of the user to further extend different usage scenarios. In general, elegant, plain, light and soft forms were used in the collection, completing the visual language and effect of the table.

# product family \_\_\_\_\_

desk

credenza

cabinet