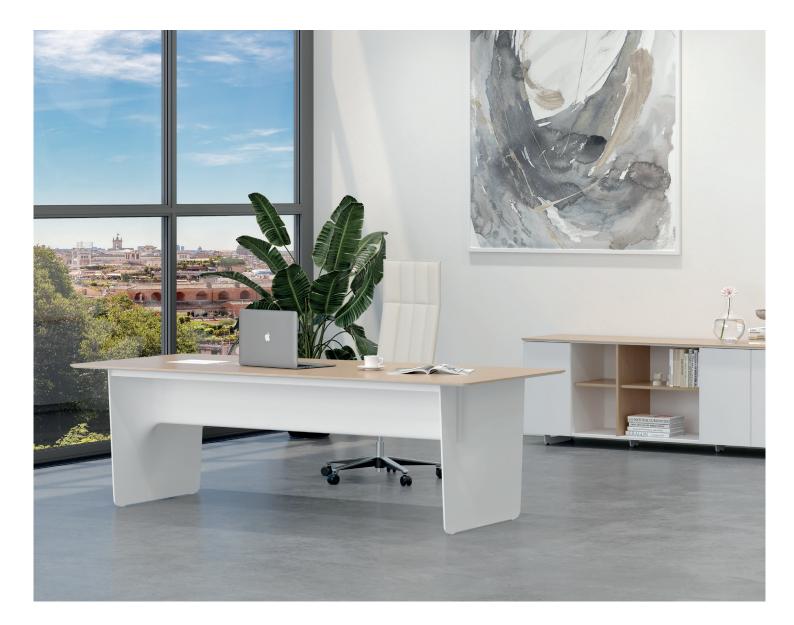

# LEAD

"Nowadays, as a result of changing population in the offices and the evolution of the contemporary work, roles are less rigid and hierarchical, with greater emphasis placed on horizontal relationships in the offices. Based on these approaches, Lead executive series was designed as a response to the fluid and dynamic nature of contemporary work environments. Its design goes beyond the idea of the traditional desk, communicating openness and dialog. The collection stands out for its carefully-designed structural details and skilled use of materials, all of which result in an unmistakable stylish signature."

The desk and storage modules that make up the series are designed as stand-alone units to support different usage scenarios and to be freely combined to adapt to the user's working style. In general, elegant, plain, light and soft forms were used in the collection, completing the visual language and effect of the table. Lead collection pieces; desks and storages are designed as independent units that can be freely combined together, adapting to the working style of the user to further extend different usage scenarios. In general, elegant, plain, light and soft forms were used in the collection, completing the visual language and effect of the table.

# product family \_\_\_\_\_

desk

credenza

cabinet