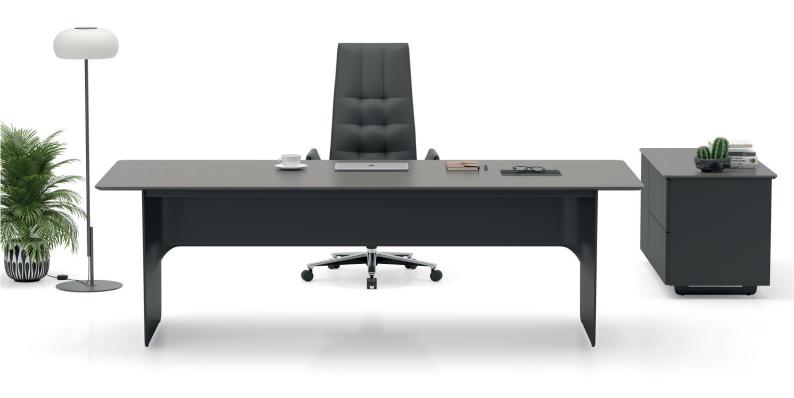

# LEAD

"Nowadays, as a result of changing population in the offices and the evolution of the contemporary work, roles are less rigid and hierarchical, with greater emphasis placed on horizontal relationships in the offices. Based on these approaches, Lead executive series was designed as a response to the fluid and dynamic nature of contemporary work environments. Its design goes beyond the idea of the traditional desk, communicating openness and dialog. The collection stands out for its carefully-designed structural details and skilled use of materials, all of which result in an unmistakable stylish signature."

The desk and storage modules that make up the series are designed as stand-alone units to support different usage scenarios and to be freely combined to adapt to the user's working style. In general, elegant, plain, light and soft forms were used in the collection, completing the visual language and effect of the table. Lead collection pieces; desks and storages are designed as independent units that can be freely combined together, adapting to the working style of the user to further extend different usage scenarios. In general, elegant, plain, light and soft forms were used in the collection, completing the visual language and effect of the table.

# product family \_\_\_\_\_

desk

credenza

cabinet